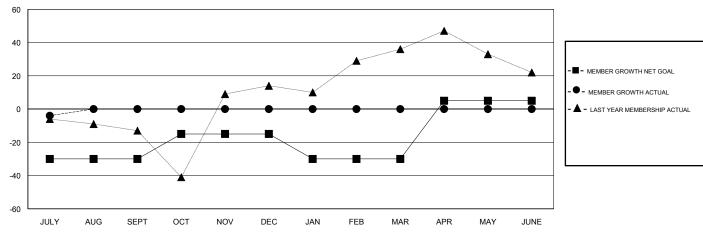

### GOALS AND ACTUAL MEMBERS CUMULATIVE

| DROPPED CLUBS: 0  DROPPED MEMBERS |    | 5 CLUBS OF 79 ADDED 1 OR MORE<br>NEW MEMBERS | GENDER DISTRIBUTION  MALE 934 (64.02%)  FEMALE 525 (35.98%)  Women Percentage Fiscal Year Goal: 38% |     |
|-----------------------------------|----|----------------------------------------------|-----------------------------------------------------------------------------------------------------|-----|
| DECEASED                          | 1  | CLICK HERE FOR CUMULATIVE  MEMBERSHIP DATA   | TOTAL FAMILY UNIT MEMBERS                                                                           | 254 |
| CLUB CANCELLED                    | 0  |                                              |                                                                                                     | 132 |
| OTHER                             | 16 |                                              | FAMILY MEMBERS PAYING HALF DUES                                                                     | 132 |
| TOTAL                             | 17 |                                              |                                                                                                     |     |