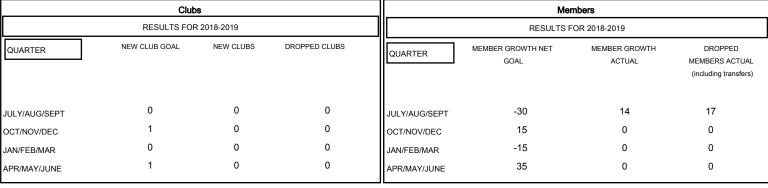

### GOALS AND ACTUAL MEMBERS CUMULATIVE

| DROPPED CLUBS: 0  DROPPED MEMBERS |    | 5 CLUBS OF 79 ADDED 1 OR MORE<br>NEW MEMBERS | GENDER DISTRIBUTION  MALE 934 (64.02%)  FEMALE 525 (35.98%)  Women Percentage Fiscal Year Goal: 38% |     |
|-----------------------------------|----|----------------------------------------------|-----------------------------------------------------------------------------------------------------|-----|
| DECEASED                          | 1  | CLICK HERE FOR CUMULATIVE  MEMBERSHIP DATA   | TOTAL FAMILY UNIT MEMBERS                                                                           | 254 |
| CLUB CANCELLED                    | 0  |                                              |                                                                                                     | 132 |
| OTHER                             | 16 |                                              | FAMILY MEMBERS PAYING HALF DUES                                                                     | 132 |
| TOTAL                             | 17 |                                              |                                                                                                     |     |