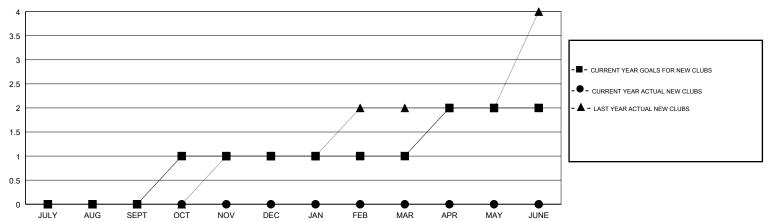

## MONTHLY MEMBERSHIP PROGRESS REPORT

### District A 711

Results as of: 07/31/2018

# GMT: CHRIS LEWIS LOCATION ONTARIO GMT CA Clubs Members



## GOALS AND ACTUAL NEW CLUBS CUMULATIVE



### GOALS AND ACTUAL MEMBERS CUMULATIVE



| DROPPED CLUBS: 0  DROPPED MEMBERS |    | 5 CLUBS OF 79 ADDED 1 OR MORE<br>NEW MEMBERS | GENDER DISTRIBUTION  MALE 934 (64.02%)  FEMALE 525 (35.98%)  Women Percentage Fiscal Year Goal: 38% |     |
|-----------------------------------|----|----------------------------------------------|-----------------------------------------------------------------------------------------------------|-----|
| DECEASED                          | 1  | CLICK HERE FOR CUMULATIVE  MEMBERSHIP DATA   | TOTAL FAMILY UNIT MEMBERS                                                                           | 254 |
| CLUB CANCELLED                    | 0  |                                              |